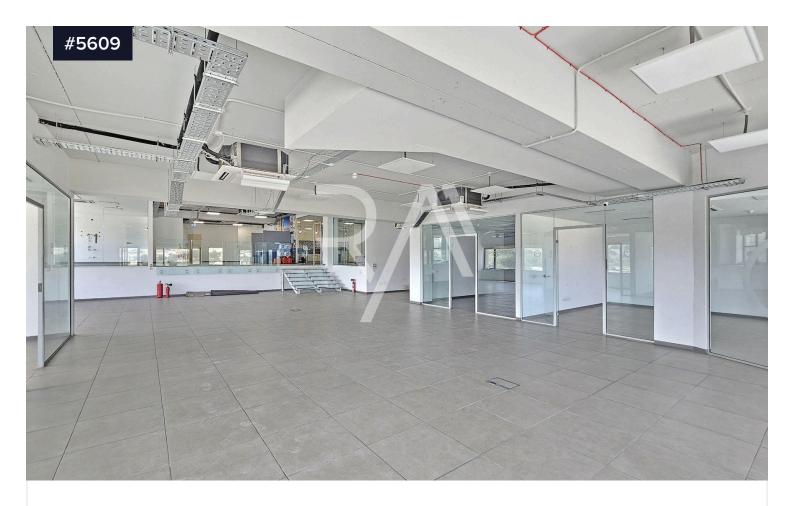

A versatile 470 sqm corner space available for rent in the popular area of Burmarrad – ideal for use as an office or gym. This property boasts beautiful country views throughout the entire corner office, creating a bright and inspiring environment.

The space is ready to operate, requiring only furnishings. It comes fully equipped with a kitchen, toilets with lockers, and air conditioning already installed.

Rental Price: €175/sqm/year

7 car spaces included