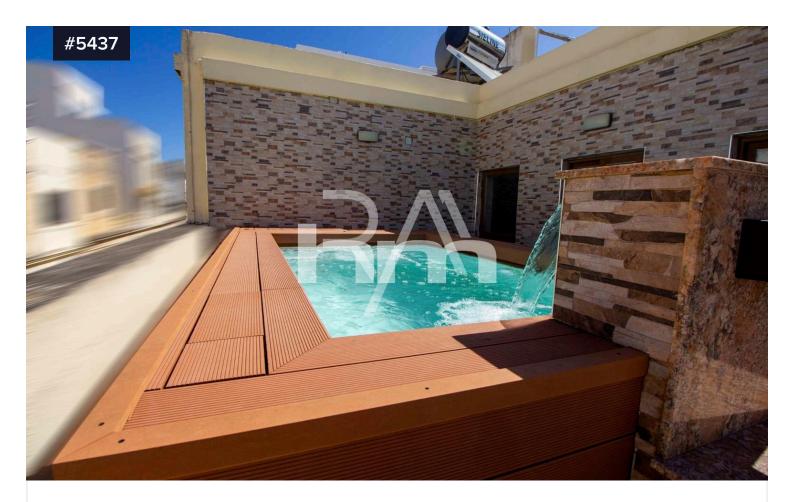

The highlight of this property is the private rooftop space, perfect for entertaining, complete with a BBQ area, pool, and decking. Modern features such as solar water heating and PV panels add to the home's efficiency. A street-level interconnecting garage—a rare find in Sliema's town center—further enhances this freehold property. Call us to arrange a viewing!